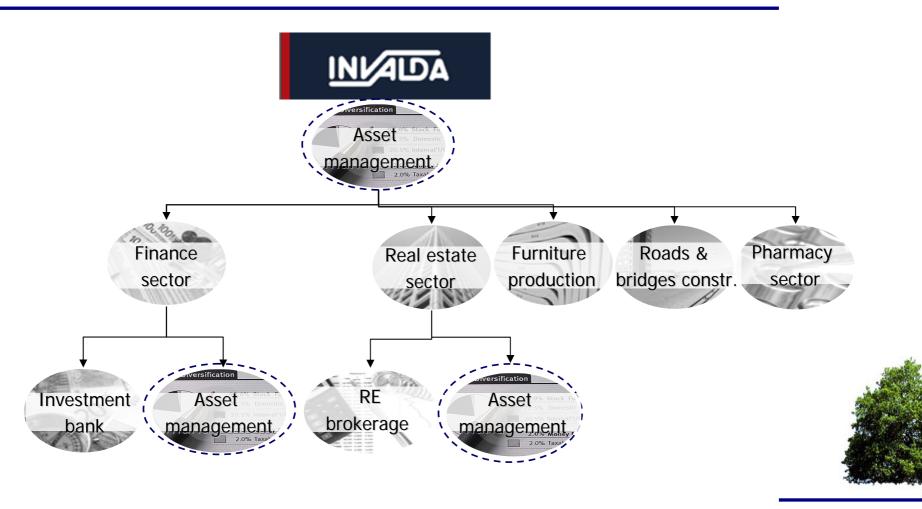

#### Present organizational structure

### Implementation of asset management reformation

- Group structure is rearranged by unifying asset management companies:
  - Invalda's, real estate and investment management employees competence and experience are integrated;
  - assigned assets management is concentrated.
- Functions, ensuring monitoring, new opportunities search, risk management and other competencies, fundamental to asset management, are being rearranged.
- On the basis of the new structure, improved accounting, net asset valuation, information disclosure standards are implemented.

## Expected result of asset management reformation

- Purposeful, concentrated to successful asset management group activity.
- Correspondent to the best international practice group management and activity organizing model.
- The size, experience, activity extent and competence makes assumptions for highest qualifications specialists hiring.
- Invalda's assets are accounted at fair value more accurate disclosure is assured.