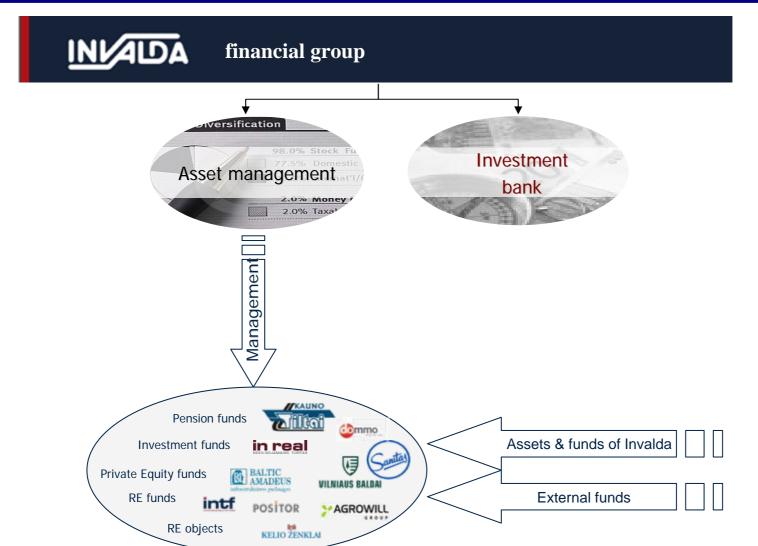

#### Group concept

 Invalda – financial group, oriented to asset management also to investment and private banking.

#### Activity of financial group

- Asset management companies' mission to manage successfully assigned assets.
- Investment and private banking services bank mission

   to offer the best financial and investment solutions for clients.

### Implementation of asset management reformation

- Group structure is rearranged by unifying asset management companies:
  - Invalda's, real estate and investment management employees competence and experience are integrated;
  - assigned assets management is concentrated.
- Functions, ensuring monitoring, new opportunities search, risk management and other competencies, fundamental to asset management, are being rearranged.
- On the basis of the new structure, improved accounting, net asset valuation, information disclosure standards are implemented.