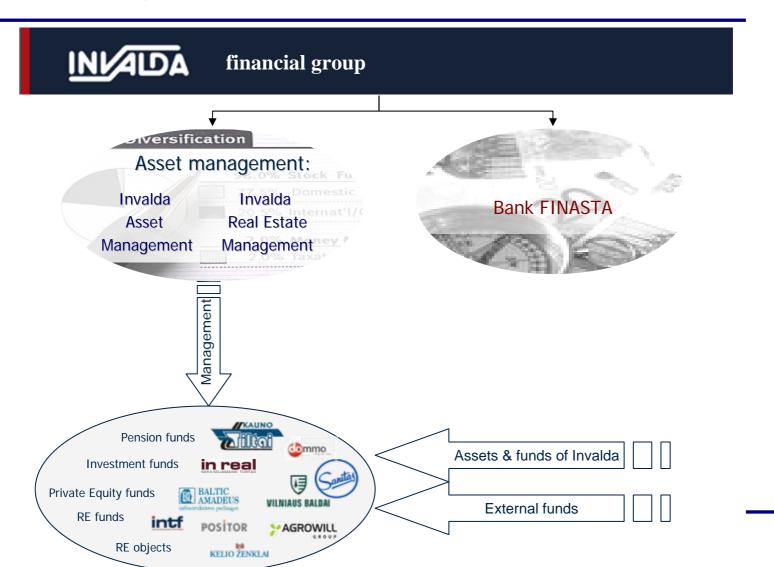

#### Group concept

 Invalda – financial group, oriented to asset management also to investment and private banking.

#### Activity of financial group

- Asset management companies' mission to manage successfully assigned assets.
- Investment and private banking services bank mission

   to offer the best financial and investment solutions for clients.

### Implementation of asset management reformation

- Group structure is rearranged by unifying asset management companies:
  - Invalda's, real estate and investment management employees competence and experience are integrated;
  - assigned assets management is concentrated.
- Functions, ensuring monitoring, new opportunities search, risk management and other competencies, fundamental to asset management, are being rearranged.
- On the basis of the new structure, improved accounting, net asset valuation, information disclosure standards are implemented.